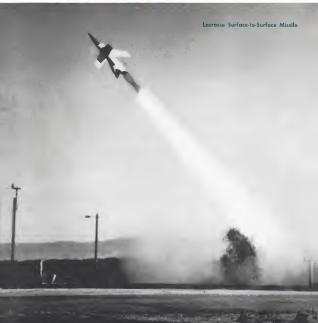

Seethwest Exters Decreased Date .... 75

Tope Milling to Cut Lond Time. .... 85

Decimaled Come Strates

COVER. Asser's unforetransfers sticile Learner in field at the Wister shot. Degreed for bethyfeld our as feld william mostle now tild smooth hat, profe trucked buscher It on mover cell for for m quette or 135 max Rowdest Aster is having Manue Coryo bellevier.